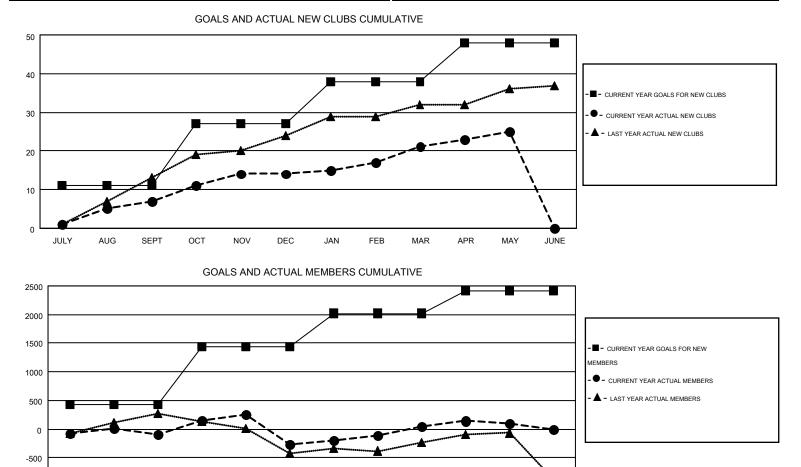

### GMT: DATUK NAGARATNAM

LOCATION: PHILIPPINES

| G | МΤ | CA | 5 |
|---|----|----|---|
|   |    |    |   |

|                       |                  | Clubs     |                  |                       |               |                    | Members                                |                    |                  |
|-----------------------|------------------|-----------|------------------|-----------------------|---------------|--------------------|----------------------------------------|--------------------|------------------|
| RESULTS FOR 2015-2016 |                  |           |                  | RESULTS FOR 2015-2016 |               |                    |                                        |                    |                  |
| QUARTER               | NEW CLUB<br>GOAL | NEW CLUBS | DROPPED<br>CLUBS | NET<br>GAIN/LOSS      | QUARTER       | NEW MEMBER<br>GOAL | CHARTER AND<br>NEW<br>MEMBERS<br>ADDED | DROPPED<br>MEMBERS | NET<br>GAIN/LOSS |
| JULY/AUG/SEPT         | 11               | 7         | 9                | -2                    | JULY/AUG/SEPT | 423                | 495                                    | 587                | -92              |
| OCT/NOV/DEC           | 16               | 7         | 22               | -15                   | OCT/NOV/DEC   | 1,018              | 598                                    | 775                | -177             |
| JAN/FEB/MAR           | 11               | 7         | 1                | 6                     | JAN/FEB/MAR   | 580                | 543                                    | 226                | 317              |
| APR/MAY/JUNE          | 10               | 4         | 0                | 4                     | APR/MAY/JUNE  | 390                | 293                                    | 240                | 53               |